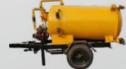

### Sky lift

**Sky lift** known as automatic lifting machine. These machines are being used for maintenance purpose in various section such as highways, Building Glass Cleaning, Municipalities works and construction etc.

#### **Technical Specifications** Code JSSI / Dental / Canara MSL/SKY/-----Hyd. Cylinder Chassis Leyland / Tata / Eicher / Mahindra Hyd. Hoses ISO Reputed make Available Sizes 7, 9, 11, 14 & 16 Mtr Or as per requirement Hyd. Tank 20-80 Litres Mild Steel IS:2062 Grade-A Material Slewing 360 Degree Thickness 3, 4, 5 & 6 mm etc. Suitable Power Transfer Ratio From Gear Box to Power Take-Off Drive Shaft Hyd. Pump 20-80 LPM Gear / Vane Pump