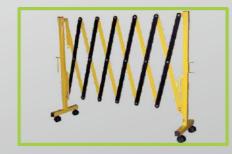

### Traffic Barricade

We provide multiple choice barricades which include metal police barricade, metal barricade, expandable metal barricade. These barricades available in vibrant colour that generates maximum visibility.

| Technical Sp | Technical Specifications      |        |                              |
|--------------|-------------------------------|--------|------------------------------|
| Code         | MSL/TBR/                      | Colour | Yellow or as per requirement |
| Dimensions   | 6' x 4' or as per requirement | Weight | 26 Kgs (Approx)              |
| Material     | Metal                         |        |                              |