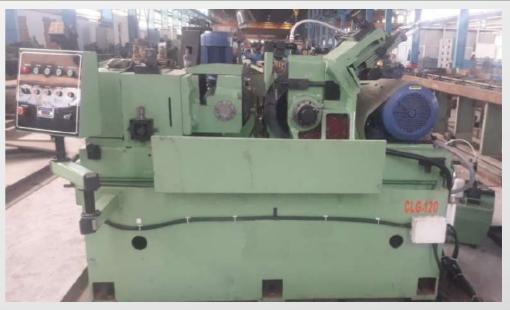

# **Centerless Grinding Machine**

| Technical Specifications             |                            |                            |
|--------------------------------------|----------------------------|----------------------------|
| Code                                 | MSL/CLG/120                | MSL/CLG/80                 |
| Heavy spindle<br>Grinding Wheel size | 500 mm                     | 400 mm                     |
| Dia Width                            | 200 mm                     | 200 mm                     |
| Bore Size                            | 300 mm                     | 200 mm                     |
| Control Wheel Size                   | 400 mm                     | 300 mm                     |
| Dia Width                            | 200 mm                     | 200 mm                     |
| Bore Size                            | 150 mm without center jobs | 150 mm without center jobs |
| Dia                                  | 3mm to 30 mm               | 3mm to 20 mm               |
| Length                               | Unlimited                  | Unlimited                  |