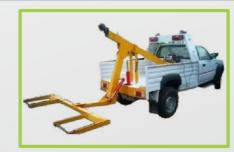

## Hand Pallet / Pallet Stacker / Drum Stacker

We provide high quality Hand Pallet / Pallet Stacker / Drum Stacker for floor transportation of goods or moving and handling pelletized materials with ease.

| Technical Specifications |                             |                                 |                             |
|--------------------------|-----------------------------|---------------------------------|-----------------------------|
| Code                     | MSL/HPT/                    | MSL/PSM/                        | MSL/DSM/                    |
| Lift. Capacity           | 2.5, 3 & 5 Ton              | 3 Ton                           | 200 - 350 Kgs               |
| Application              | Loading and Unloading Goods | Loading and Unloading Goods     | Loading and Unloading Goods |
| Wheel Material           | Nylon, PU                   | Nylon, PU                       | Nylon, PU                   |
| Lift Drive / Actuation   | Hand Operated               | Hand Operated                   | Hand Operated               |
| Fork Size                | Length - 1500 mm            | Length - 800 mm, Width - 200 mm | Length - 1500 mm            |