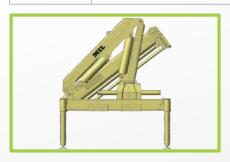

#### Knuckle Boom Crane

Our knuckle boom cranes are designed to provide safe and efficient lifting solutions for various industries, including construction, shipping, and manufacturing.

#### Technical Specifications Code MSL/KBC/-----Slewing Angle | 360 Degree *Lifting Moment* 6 - 9 *Ton-m* Slewing Torque 10.7 K-Nm 9.8 m Weight 1200 - 1400 Kgs (Approx) Max. Reach Tank Capacity 70 Ltrs Lifting Height 11.7 m Rec. Oil Flow 27 Ltr/min Work. Pressure 300 Bar