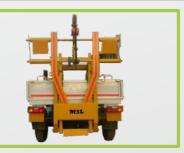

### Sky lift

**Sky lift** known as automatic lifting machine. These machines are being used for maintenance purpose in various section such as highways, Building Glass Cleaning, Municipalities works and construction etc.

#### **Technical Specifications** Code JSSI / Dental / Canara MSL/SKY/-----Hyd. Cylinder Chassis Leyland / Tata / Eicher / Mahindra Hyd. Hoses ISO Reputed make Available Sizes 7, 9, 11, 14 & 16 Mtr Or as per requirement Hyd. Tank 20-80 Litres Mild Steel IS:2062 Grade-A Material Slewing 360 Degree Thickness 3, 4, 5 & 6 mm etc. Suitable Power Transfer Ratio From Gear Box to Power Take-Off Drive Shaft Hyd. Pump 20-80 LPM Gear / Vane Pump