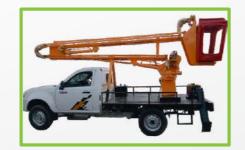

### Sky lift

**Sky lift** known as automatic lifting machine. These machines are being used for maintenance purpose in various section such as highways, Building Glass Cleaning, Municipalities works and construction etc.

#### **Technical Specifications** Code JSSI / Dental / Canara MSL/SKY/-----Hyd. Cylinder Chassis Leyland / Tata / Eicher / Mahindra Hyd. Hoses ISO Reputed make Available Sizes 7, 9, 11, 14 & 16 Mtr Or as per requirement Hyd. Tank 20-80 Litres Mild Steel IS:2062 Grade-A Material Slewing 360 Degree Thickness 3, 4, 5 & 6 mm etc. Suitable Power Transfer Ratio From Gear Box to Power Take-Off Drive Shaft Hyd. Pump 20-80 LPM Gear / Vane Pump