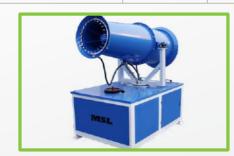

### Fog Cannon Dust Suppression Machine

**Fog cannon sprayer** can be used for urban demolition dust suppression, mining areas, thermal power plants, port terminals, urban air pollution, excessive dust area, metallurgy, chemical, coal, steel, construction, gardens, public places and other places mist dust, cooling.

#### **Technical Specifications** Code MSL/FCM/-----Rotary 360 Degree Air Temp. 10 - 45 Degree Power 3 - 22 KW Size of Spraying 20 - 200 30/40/50/60/100 Gun Fog Cannon Spraying Dist. Drops Nozzle 10 - 120 Material Stainless Steel Pump Motor 3 - 7.5 KW