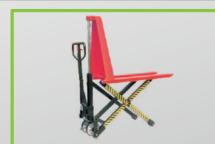

## Hand Pallet / Pallet Stacker / Drum Stacker

We provide high quality Hand Pallet / Pallet Stacker / Drum Stacker for floor transportation of goods or moving and handling pelletized materials with ease.

| Technical Specifications |                             |                                 |                             |
|--------------------------|-----------------------------|---------------------------------|-----------------------------|
| Code                     | MSL/HPT/                    | MSL/PSM/                        | MSL/DSM/                    |
| Lift. Capacity           | 2.5, 3 & 5 Ton              | 3 Ton                           | 200 - 350 Kgs               |
| Application              | Loading and Unloading Goods | Loading and Unloading Goods     | Loading and Unloading Goods |
| Wheel Material           | Nylon, PU                   | Nylon, PU                       | Nylon, PU                   |
| Lift Drive / Actuation   | Hand Operated               | Hand Operated                   | Hand Operated               |
| Fork Size                | Length - 1500 mm            | Length - 800 mm, Width - 200 mm | Length - 1500 mm            |