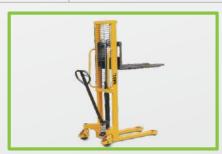

## Hand Pallet / Pallet Stacker / Drum Stacker

We provide high quality Hand Pallet / Pallet Stacker / Drum Stacker for floor transportation of goods or moving and handling pelletized materials with ease.

| Technical Specifications |                             |                                 |                             |
|--------------------------|-----------------------------|---------------------------------|-----------------------------|
| Code                     | MSL/HPT/                    | MSL/PSM/                        | MSL/DSM/                    |
| Lift. Capacity           | 2.5, 3 & 5 Ton              | 3 Ton                           | 200 - 350 Kgs               |
| Application              | Loading and Unloading Goods | Loading and Unloading Goods     | Loading and Unloading Goods |
| Wheel Material           | Nylon, PU                   | Nylon, PU                       | Nylon, PU                   |
| Lift Drive / Actuation   | Hand Operated               | Hand Operated                   | Hand Operated               |
| Fork Size                | Length - 1500 mm            | Length - 800 mm, Width - 200 mm | Length - 1500 mm            |