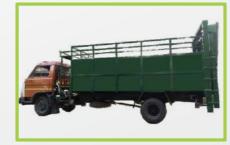

## Auto Collector / Tippers / Close Tippers

**Auto collector** is used for door to door collection of garbage and dump it in refuse collection sites. We provide high quality of open / close tippers with hydraulic lift arrangement.

| Technical Specifications |                |         |                                      |
|--------------------------|----------------|---------|--------------------------------------|
| Code                     | MSL/ACTP/      | Bottom  | 14 GMS Sheet                         |
| Capacity                 | $1.2/2/4  m^2$ | Door    | 18 GMS Sheet                         |
| Side / Top               | 16 GMS Sheet   | Endgate | Hinged type with locking arrangement |