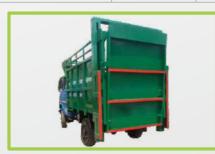

## Auto Collector / Tippers / Close Tippers

**Auto collector** is used for door to door collection of garbage and dump it in refuse collection sites. We provide high quality of open / close tippers with hydraulic lift arrangement.

| Technical Specifications |                |         |                                      |
|--------------------------|----------------|---------|--------------------------------------|
| Code                     | MSL/ACTP/      | Bottom  | 14 GMS Sheet                         |
| Capacity                 | $1.2/2/4  m^2$ | Door    | 18 GMS Sheet                         |
| Side / Top               | 16 GMS Sheet   | Endgate | Hinged type with locking arrangement |