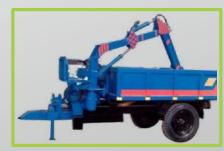

## Auto Collector / Tippers / Close Tippers

**Auto collector** is used for door to door collection of garbage and dump it in refuse collection sites. We provide high quality of open / close tippers with hydraulic lift arrangement.

| Technical Specifications |                |         |                                      |
|--------------------------|----------------|---------|--------------------------------------|
| Code                     | MSL/ACTP/      | Bottom  | 14 GMS Sheet                         |
| Capacity                 | $1.2/2/4  m^2$ | Door    | 18 GMS Sheet                         |
| Side / Top               | 16 GMS Sheet   | Endgate | Hinged type with locking arrangement |