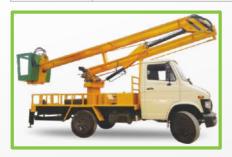

### Sky lift

**Sky lift** known as automatic lifting machine. These machines are being used for maintenance purpose in various section such as highways, Building Glass Cleaning, Municipalities works and construction etc.

#### **Technical Specifications** Code JSSI / Dental / Canara MSL/SKY/-----Hyd. Cylinder Chassis Leyland / Tata / Eicher / Mahindra Hyd. Hoses ISO Reputed make Available Sizes 7, 9, 11, 14 & 16 Mtr Or as per requirement Hyd. Tank 20-80 Litres Mild Steel IS:2062 Grade-A Material Slewing 360 Degree Thickness 3, 4, 5 & 6 mm etc. Suitable Power Transfer Ratio From Gear Box to Power Take-Off Drive Shaft Hyd. Pump 20-80 LPM Gear / Vane Pump