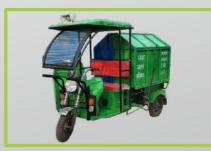

### E-Rickshaw Tipper

We provide multiple range of efficient E-rickshaw tippers. These tippers are very useful for door to door garbage collection in small towns and societies.

| Technical Sp  | Technical Specifications         |                |                                |
|---------------|----------------------------------|----------------|--------------------------------|
| Code          | MSL/ERT/                         | Vehicle Weight | 410 Kgs                        |
| Wheel Size    | 3.00 - 17", 6PR                  | Gross Weight   | 720 Kgs                        |
| Range         | 65 - 70 Km / Charge              | Load Capacity  | 350 Kgs                        |
| Battery Cap.  | 4.72 KWH Lead Acid / 3.75 LI-ION | Wheels         | 2 Nos.                         |
| Tipping Angle | 35 Degree                        | PTO Gear Box   | Suitable Power to Drive System |
| Max. Speed    | 25 KMPH                          |                |                                |