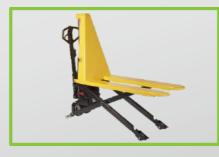

## Hand Pallet / Pallet Stacker / Drum Stacker

We provide high quality Hand Pallet / Pallet Stacker / Drum Stacker for floor transportation of goods or moving and handling pelletized materials with ease.

| Technical Specifications |                             |                                 |                             |
|--------------------------|-----------------------------|---------------------------------|-----------------------------|
| Code                     | MSL/HPT/                    | MSL/PSM/                        | MSL/DSM/                    |
| Lift. Capacity           | 2.5, 3 & 5 Ton              | 3 Ton                           | 200 - 350 Kgs               |
| Application              | Loading and Unloading Goods | Loading and Unloading Goods     | Loading and Unloading Goods |
| Wheel Material           | Nylon, PU                   | Nylon, PU                       | Nylon, PU                   |
| Lift Drive / Actuation   | Hand Operated               | Hand Operated                   | Hand Operated               |
| Fork Size                | Length - 1500 mm            | Length - 800 mm, Width - 200 mm | Length - 1500 mm            |