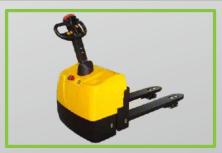

#### High Lift Pallet Truck / Battery Operated Pallet Truck

These Pallet trucks are mostly used in warehouses for moving goods within the confines of the warehouse. Depending on the design, some battery operated pallet trucks have platform that let user stand while moving pallets.

| Technical Specifications |                             |                             |
|--------------------------|-----------------------------|-----------------------------|
| Code                     | MSL/HLPT/                   | MSL/BOPT/                   |
| Lift. Speed              | Manual                      | Manual                      |
| Application              | Loading and Unloading Goods | Loading and Unloading Goods |
| Wheel Material           | Nylon, PU                   | Nylon, PU                   |
| Lift. Capacity           | 1500 Kgs                    | 1500 Kgs                    |
| Height                   | -                           | 3 Mtrs                      |