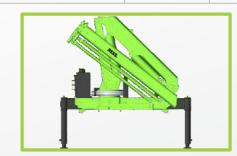

#### Knuckle Boom Crane

Our knuckle boom cranes are designed to provide safe and efficient lifting solutions for various industries, including construction, shipping, and manufacturing.

#### Technical Specifications Code MSL/KBC/-----Slewing Angle | 360 Degree *Lifting Moment* 6 - 9 *Ton-m* Slewing Torque 10.7 K-Nm 9.8 m Weight 1200 - 1400 Kgs (Approx) Max. Reach Tank Capacity 70 Ltrs Lifting Height 11.7 m Rec. Oil Flow 27 Ltr/min Work. Pressure 300 Bar