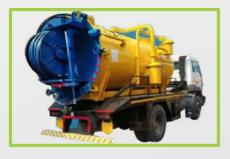

#### Sewer Suction Cum Jetting Machine

Sewer suction machines which is used to create a vacuum that is essential for siphoning of various materials like mud, slurry, and grit from storm, sanitary, and combined sewerage systems. This machine is manufactured using the best grades of material that ensures its finest quality and high performance. This hydraulic sewer suction machine comes with an unloader or a pressure relief valve that is used for controlling the pressure.

| Technical Sp | Technical Specifications                           |                |                                                       |
|--------------|----------------------------------------------------|----------------|-------------------------------------------------------|
| Code         | MSL/SSCM/                                          | Jetting Pump   | 70 - 260 LPM                                          |
| Chassis      | 7, 9, 12, 16, 25 Ton/Trailer Or as per requirement | Hyd. Hoses     | ISO Reputed make                                      |
| Tank Size    | 4000 - 6000 Ltrs Or Customized Tanks               | Power Take-Off | Suitable Power Transfer Ratio to drive pump           |
| Material     | Mild Steel IS:2062 Grade-A                         | Hyd. Cylinder  | For Tank tipping (1 No.) & For Door opening (2 Nos.). |
| Thickness    | 5 & 6 mm or as per requirement                     | Hyd. Pump      | 40 - 80 LPM Gear Pump                                 |
| Vacuum Pump  | 5000 - 13000 LPM                                   | Hyd. Motor     | 60 - 160 CC                                           |