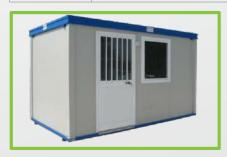

#### Portable / Mobile Toilet

The portable toilet is used in a variety of situations, for example in urban slums of developing countries, at festivals, for camping, on boats, on construction sites, and at film locations and large outdoor gatherings where there are no other facilities.

| Technical Specifications |                              |        |                       |
|--------------------------|------------------------------|--------|-----------------------|
| Code                     | MSL/MBT/                     | Shape  | Cabinet Or Customized |
| Size                     | 3' x 3.5' x 7' Or Customized | Colour | As per requirement    |
| Material                 | Mild Steel IS:2062 Grade-A   |        |                       |