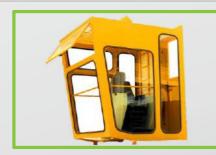

### Sky lift

**Sky lift** known as automatic lifting machine. These machines are being used for maintenance purpose in various section such as highways, Building Glass Cleaning, Municipalities works and construction etc.

#### **Technical Specifications** Code JSSI / Dental / Canara MSL/SKY/-----Hyd. Cylinder Chassis Leyland / Tata / Eicher / Mahindra Hyd. Hoses ISO Reputed make Available Sizes 7, 9, 11, 14 & 16 Mtr Or as per requirement Hyd. Tank 20-80 Litres Mild Steel IS:2062 Grade-A Material Slewing 360 Degree Thickness 3, 4, 5 & 6 mm etc. Suitable Power Transfer Ratio From Gear Box to Power Take-Off Drive Shaft Hyd. Pump 20-80 LPM Gear / Vane Pump