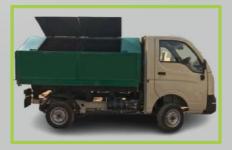

## Auto Collector / Tippers / Close Tippers

**Auto collector** is used for door to door collection of garbage and dump it in refuse collection sites. We provide high quality of open / close tippers with hydraulic lift arrangement.

| Technical Specifications |                |         |                                      |
|--------------------------|----------------|---------|--------------------------------------|
| Code                     | MSL/ACTP/      | Bottom  | 14 GMS Sheet                         |
| Capacity                 | $1.2/2/4  m^2$ | Door    | 18 GMS Sheet                         |
| Side / Top               | 16 GMS Sheet   | Endgate | Hinged type with locking arrangement |