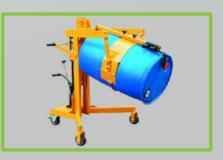

### Hydraulic Drum Truck

**Hydraulic Drum Truck** offers the ideal solution to low cost stand alone drum handling. It can effortlessly pick up the drums with hydraulic lift and maneuverability can be done with oversized rollers.

| Technical Specifications |                                 |          |                            |
|--------------------------|---------------------------------|----------|----------------------------|
| Code                     | MSL/HDT/                        | Colour   | As Per Requirement         |
| Load Capacity            | 500 - 1000 Ltrs                 | Material | Mild Steel IS:2062 Grade-A |
| Wheels                   | 3 Nos. Heavy Duty Caster Wheels |          |                            |