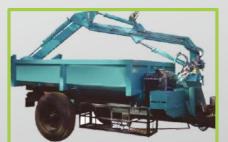

## Auto Collector / Tippers / Close Tippers

**Auto collector** is used for door to door collection of garbage and dump it in refuse collection sites. We provide high quality of open / close tippers with hydraulic lift arrangement.

| Technical Specifications |                |         |                                      |
|--------------------------|----------------|---------|--------------------------------------|
| Code                     | MSL/ACTP/      | Bottom  | 14 GMS Sheet                         |
| Capacity                 | $1.2/2/4  m^2$ | Door    | 18 GMS Sheet                         |
| Side / Top               | 16 GMS Sheet   | Endgate | Hinged type with locking arrangement |