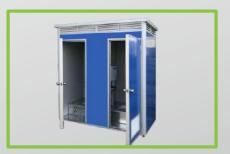

#### Portable / Mobile Toilet

The portable toilet is used in a variety of situations, for example in urban slums of developing countries, at festivals, for camping, on boats, on construction sites, and at film locations and large outdoor gatherings where there are no other facilities.

| Technical Specifications |                              |        |                       |
|--------------------------|------------------------------|--------|-----------------------|
| Code                     | MSL/MBT/                     | Shape  | Cabinet Or Customized |
| Size                     | 3' x 3.5' x 7' Or Customized | Colour | As per requirement    |
| Material                 | Mild Steel IS:2062 Grade-A   |        |                       |