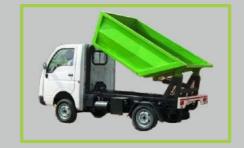

## Auto Collector / Tippers / Close Tippers

**Auto collector** is used for door to door collection of garbage and dump it in refuse collection sites. We provide high quality of open / close tippers with hydraulic lift arrangement.

| Technical Specifications |                |         |                                      |
|--------------------------|----------------|---------|--------------------------------------|
| Code                     | MSL/ACTP/      | Bottom  | 14 GMS Sheet                         |
| Capacity                 | $1.2/2/4  m^2$ | Door    | 18 GMS Sheet                         |
| Side / Top               | 16 GMS Sheet   | Endgate | Hinged type with locking arrangement |