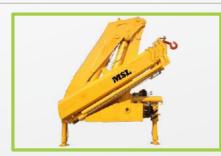

#### Knuckle Boom Crane

Our knuckle boom cranes are designed to provide safe and efficient lifting solutions for various industries, including construction, shipping, and manufacturing.

#### Technical Specifications Code MSL/KBC/-----Slewing Angle | 360 Degree *Lifting Moment* 6 - 9 *Ton-m* Slewing Torque 10.7 K-Nm 9.8 m Weight 1200 - 1400 Kgs (Approx) Max. Reach Tank Capacity 70 Ltrs Lifting Height 11.7 m Rec. Oil Flow 27 Ltr/min Work. Pressure 300 Bar