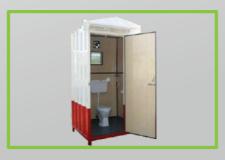

#### Portable / Mobile Toilet

The portable toilet is used in a variety of situations, for example in urban slums of developing countries, at festivals, for camping, on boats, on construction sites, and at film locations and large outdoor gatherings where there are no other facilities.

| Technical Specifications |                              |        |                       |
|--------------------------|------------------------------|--------|-----------------------|
| Code                     | MSL/MBT/                     | Shape  | Cabinet Or Customized |
| Size                     | 3' x 3.5' x 7' Or Customized | Colour | As per requirement    |
| Material                 | Mild Steel IS:2062 Grade-A   |        |                       |