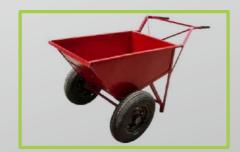

#### Wheel Barrows

Wheel barrow is a small hand-propelled vehicle with one or two wheels, designed to be pushed and guided by a single person using two handles at the rear, or by a sail to push the ancient wheel barrow by wind.

| Technical Sp | Technical Specifications                  |               |             |
|--------------|-------------------------------------------|---------------|-------------|
| Code         | MSL/WBR/                                  | Tyres         | Pneumatic   |
| Dimensions   | 1070 x 800 x 700 mm Or as per requirement | Weight        | 15 - 20 Kgs |
| Fixed Wheels | 400 mm                                    | Load Capacity | 70 - 75 Kgs |