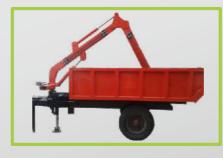

## Auto Collector / Tippers / Close Tippers

**Auto collector** is used for door to door collection of garbage and dump it in refuse collection sites. We provide high quality of open / close tippers with hydraulic lift arrangement.

| Technical Specifications |                |         |                                      |
|--------------------------|----------------|---------|--------------------------------------|
| Code                     | MSL/ACTP/      | Bottom  | 14 GMS Sheet                         |
| Capacity                 | $1.2/2/4  m^2$ | Door    | 18 GMS Sheet                         |
| Side / Top               | 16 GMS Sheet   | Endgate | Hinged type with locking arrangement |