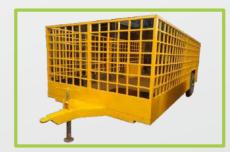

## Auto Collector / Tippers / Close Tippers

**Auto collector** is used for door to door collection of garbage and dump it in refuse collection sites. We provide high quality of open / close tippers with hydraulic lift arrangement.

| Technical Specifications |                |         |                                      |
|--------------------------|----------------|---------|--------------------------------------|
| Code                     | MSL/ACTP/      | Bottom  | 14 GMS Sheet                         |
| Capacity                 | $1.2/2/4  m^2$ | Door    | 18 GMS Sheet                         |
| Side / Top               | 16 GMS Sheet   | Endgate | Hinged type with locking arrangement |