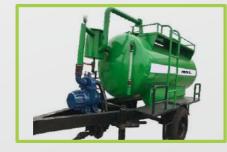

#### Sewer Suction Cum Jetting Machine

Sewer suction machines which is used to create a vacuum that is essential for siphoning of various materials like mud, slurry, and grit from storm, sanitary, and combined sewerage systems. This machine is manufactured using the best grades of material that ensures its finest quality and high performance. This hydraulic sewer suction machine comes with an unloader or a pressure relief valve that is used for controlling the pressure.

| Technical Sp | Technical Specifications                           |                |                                                       |
|--------------|----------------------------------------------------|----------------|-------------------------------------------------------|
| Code         | MSL/SSCM/                                          | Jetting Pump   | 70 - 260 LPM                                          |
| Chassis      | 7, 9, 12, 16, 25 Ton/Trailer Or as per requirement | Hyd. Hoses     | ISO Reputed make                                      |
| Tank Size    | 4000 - 6000 Ltrs Or Customized Tanks               | Power Take-Off | Suitable Power Transfer Ratio to drive pump           |
| Material     | Mild Steel IS:2062 Grade-A                         | Hyd. Cylinder  | For Tank tipping (1 No.) & For Door opening (2 Nos.). |
| Thickness    | 5 & 6 mm or as per requirement                     | Hyd. Pump      | 40 - 80 LPM Gear Pump                                 |
| Vacuum Pump  | 5000 - 13000 LPM                                   | Hyd. Motor     | 60 - 160 CC                                           |