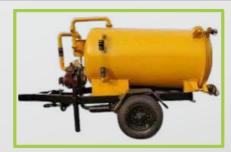

#### Water Tanker

**Water Tanker** is designed to deliver, transfer water and irrigate the roads when it is necessary. Water Tankers are made of stainless steel or galvanize material having an appropriate thickness, they can be elliptical, cylindrical or "D" shaped.

| Technical Sp   | Technical Specifications                           |             |                             |
|----------------|----------------------------------------------------|-------------|-----------------------------|
| Code           | MSL/WTK/                                           | Axle        | 1 No. Heavy Duty Rigid Axle |
| Chassis        | Tractor Trailer Mounted Or Customized              | Wheels      | 2 Nos.                      |
| Body Size      | Elliptical Shape etc.                              | Drain Valve | 1 No.                       |
| Thickness      | 2.5, 3, 5 mm Or Customized                         | Water Tab   | 4 Nos.                      |
| Sheet Material | Mild Steel IS:2062 Grade-A Or Stainless Steel etc. | Driver Type | Tractor Chassis             |
| Capacity       | 500 - 10000 Liter Or Customized                    | Colour      | As Per Customer Requirement |