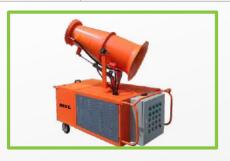

### Fog Cannon Dust Suppression Machine

**Fog cannon sprayer** can be used for urban demolition dust suppression, mining areas, thermal power plants, port terminals, urban air pollution, excessive dust area, metallurgy, chemical, coal, steel, construction, gardens, public places and other places mist dust, cooling.

#### **Technical Specifications** Code MSL/FCM/-----Rotary 360 Degree Air Temp. 10 - 45 Degree Power 3 - 22 KW Size of Spraying 20 - 200 30/40/50/60/100 Gun Fog Cannon Spraying Dist. Drops Nozzle 10 - 120 Material Stainless Steel Pump Motor 3 - 7.5 KW