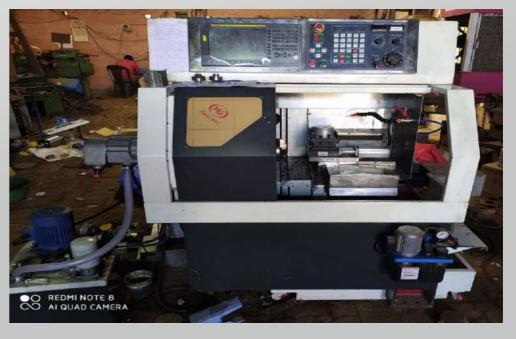

# CNC Turning Machine

| Technical Specifications |              |                       |
|--------------------------|--------------|-----------------------|
| Model                    | Job Work Dia | Length Without Center |
| MSL/TC/100               | 5 - 70 mm    | 10 - 100 mm           |
| MSL/TC/150               | 5 - 165 mm   | 200 mm                |
| MSL/TC/200               | 10 - 200 mm  | 400 mm                |
| MSL/TC/250               | 15 - 250 mm  | 450 mm                |