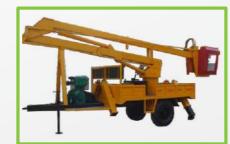

### Sky lift

**Sky lift** known as automatic lifting machine. These machines are being used for maintenance purpose in various section such as highways, Building Glass Cleaning, Municipalities works and construction etc.

#### **Technical Specifications** Code JSSI / Dental / Canara MSL/SKY/-----Hyd. Cylinder Chassis Leyland / Tata / Eicher / Mahindra Hyd. Hoses ISO Reputed make Available Sizes 7, 9, 11, 14 & 16 Mtr Or as per requirement Hyd. Tank 20-80 Litres Mild Steel IS:2062 Grade-A Material Slewing 360 Degree Thickness 3, 4, 5 & 6 mm etc. Suitable Power Transfer Ratio From Gear Box to Power Take-Off Drive Shaft Hyd. Pump 20-80 LPM Gear / Vane Pump