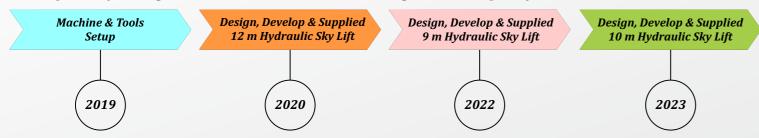

#### Sewer Suction Cum Jetting Machine

Sewer suction machines which is used to create a vacuum that is essential for siphoning of various materials like mud, slurry, and grit from storm, sanitary, and combined sewerage systems. This machine is manufactured using the best grades of material that ensures its finest quality and high performance. This hydraulic sewer suction machine comes with an unloader or a pressure relief valve that is used for controlling the pressure.

| Technical Sp | Technical Specifications                           |                |                                                       |
|--------------|----------------------------------------------------|----------------|-------------------------------------------------------|
| Code         | MSL/SSCM/                                          | Jetting Pump   | 70 - 260 LPM                                          |
| Chassis      | 7, 9, 12, 16, 25 Ton/Trailer Or as per requirement | Hyd. Hoses     | ISO Reputed make                                      |
| Tank Size    | 4000 - 6000 Ltrs Or Customized Tanks               | Power Take-Off | Suitable Power Transfer Ratio to drive pump           |
| Material     | Mild Steel IS:2062 Grade-A                         | Hyd. Cylinder  | For Tank tipping (1 No.) & For Door opening (2 Nos.). |
| Thickness    | 5 & 6 mm or as per requirement                     | Hyd. Pump      | 40 - 80 LPM Gear Pump                                 |
| Vacuum Pump  | 5000 - 13000 LPM                                   | Hyd. Motor     | 60 - 160 CC                                           |