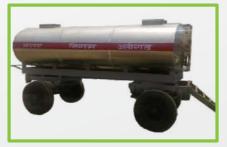

#### Water Tanker

**Water Tanker** is designed to deliver, transfer water and irrigate the roads when it is necessary. Water Tankers are made of stainless steel or galvanize material having an appropriate thickness, they can be elliptical, cylindrical or "D" shaped.

| Technical Sp   | Technical Specifications                           |             |                             |
|----------------|----------------------------------------------------|-------------|-----------------------------|
| Code           | MSL/WTK/                                           | Axle        | 1 No. Heavy Duty Rigid Axle |
| Chassis        | Tractor Trailer Mounted Or Customized              | Wheels      | 2 Nos.                      |
| Body Size      | Elliptical Shape etc.                              | Drain Valve | 1 No.                       |
| Thickness      | 2.5, 3, 5 mm Or Customized                         | Water Tab   | 4 Nos.                      |
| Sheet Material | Mild Steel IS:2062 Grade-A Or Stainless Steel etc. | Driver Type | Tractor Chassis             |
| Capacity       | 500 - 10000 Liter Or Customized                    | Colour      | As Per Customer Requirement |