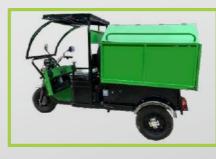

### E-Rickshaw Tipper

We provide multiple range of efficient E-rickshaw tippers. These tippers are very useful for door to door garbage collection in small towns and societies.

| Technical Sp  | Technical Specifications         |                |                                |
|---------------|----------------------------------|----------------|--------------------------------|
| Code          | MSL/ERT/                         | Vehicle Weight | 410 Kgs                        |
| Wheel Size    | 3.00 - 17", 6PR                  | Gross Weight   | 720 Kgs                        |
| Range         | 65 - 70 Km / Charge              | Load Capacity  | 350 Kgs                        |
| Battery Cap.  | 4.72 KWH Lead Acid / 3.75 LI-ION | Wheels         | 2 Nos.                         |
| Tipping Angle | 35 Degree                        | PTO Gear Box   | Suitable Power to Drive System |
| Max. Speed    | 25 KMPH                          |                |                                |