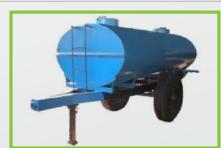

#### Water Tanker

**Water Tanker** is designed to deliver, transfer water and irrigate the roads when it is necessary. Water Tankers are made of stainless steel or galvanize material having an appropriate thickness, they can be elliptical, cylindrical or "D" shaped.

| Technical Sp   | Technical Specifications                           |             |                             |
|----------------|----------------------------------------------------|-------------|-----------------------------|
| Code           | MSL/WTK/                                           | Axle        | 1 No. Heavy Duty Rigid Axle |
| Chassis        | Tractor Trailer Mounted Or Customized              | Wheels      | 2 Nos.                      |
| Body Size      | Elliptical Shape etc.                              | Drain Valve | 1 No.                       |
| Thickness      | 2.5, 3, 5 mm Or Customized                         | Water Tab   | 4 Nos.                      |
| Sheet Material | Mild Steel IS:2062 Grade-A Or Stainless Steel etc. | Driver Type | Tractor Chassis             |
| Capacity       | 500 - 10000 Liter Or Customized                    | Colour      | As Per Customer Requirement |