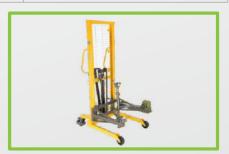

### Hydraulic Drum Truck

**Hydraulic Drum Truck** offers the ideal solution to low cost stand alone drum handling. It can effortlessly pick up the drums with hydraulic lift and maneuverability can be done with oversized rollers.

| Technical Specifications |                                 |          |                            |
|--------------------------|---------------------------------|----------|----------------------------|
| Code                     | MSL/HDT/                        | Colour   | As Per Requirement         |
| Load Capacity            | 500 - 1000 Ltrs                 | Material | Mild Steel IS:2062 Grade-A |
| Wheels                   | 3 Nos. Heavy Duty Caster Wheels |          |                            |