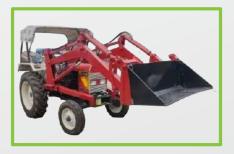

# Tractor Loader Attachment

| Technical Specifications   |          |                       |         |
|----------------------------|----------|-----------------------|---------|
| Code                       | MSL/TLA/ | Safe Weight Lift Cap. | 400 Kgs |
| Max. Operating Height (A)  | 12'      | Max. Reach At Dump    | 1'-2"   |
| Max. Pivot Height          | 10'-2"   | Reach From Tractor    | 5'-2"   |
| Max. Load Over Height      | 9'-6"    | Roll Back (Deg.)      | 42      |
| Dump Height @45 Deg.       | 8'-5"    | Dump Angle (Deg.)     | 40      |
| Bucket Lifting Cap. (Cuft) | 12.7     | Dig Depth             | 4"      |

# Salient Features

- 1. Affordable Machine

- 2. Low Maintenance Machine
  3. Rugged Structure of High Grade Steel
  4. Bucket Designed To Load More Material
  5. Load Material At Extra Height