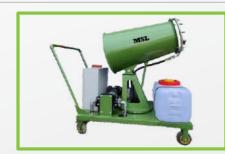

### Fog Cannon Dust Suppression Machine

**Fog cannon sprayer** can be used for urban demolition dust suppression, mining areas, thermal power plants, port terminals, urban air pollution, excessive dust area, metallurgy, chemical, coal, steel, construction, gardens, public places and other places mist dust, cooling.

#### **Technical Specifications** Code MSL/FCM/-----Rotary 360 Degree Air Temp. 10 - 45 Degree Power 3 - 22 KW Size of Spraying 20 - 200 30/40/50/60/100 Gun Fog Cannon Spraying Dist. Drops Nozzle 10 - 120 Material Stainless Steel Pump Motor 3 - 7.5 KW