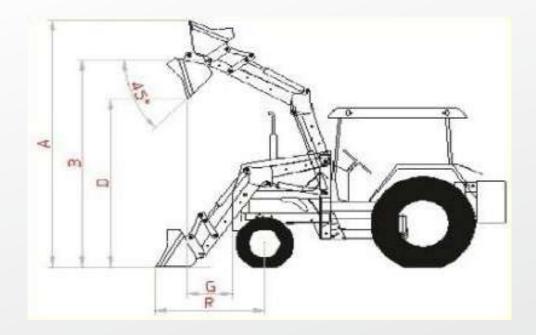

# Tractor Loader Attachment

| Technical Specifications   |          |                       |         |
|----------------------------|----------|-----------------------|---------|
| Code                       | MSL/TLA/ | Safe Weight Lift Cap. | 400 Kgs |
| Max. Operating Height (A)  | 12'      | Max. Reach At Dump    | 1'-2"   |
| Max. Pivot Height          | 10'-2"   | Reach From Tractor    | 5'-2"   |
| Max. Load Over Height      | 9'-6"    | Roll Back (Deg.)      | 42      |
| Dump Height @45 Deg.       | 8'-5"    | Dump Angle (Deg.)     | 40      |
| Bucket Lifting Cap. (Cuft) | 12.7     | Dig Depth             | 4"      |

# Salient Features

- 1. Affordable Machine

- 2. Low Maintenance Machine
  3. Rugged Structure of High Grade Steel
  4. Bucket Designed To Load More Material
  5. Load Material At Extra Height