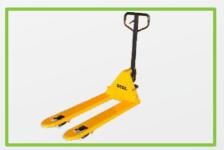

## Hand Pallet / Pallet Stacker / Drum Stacker

We provide high quality Hand Pallet / Pallet Stacker / Drum Stacker for floor transportation of goods or moving and handling pelletized materials with ease.

| Technical Specifications |                             |                                 |                             |
|--------------------------|-----------------------------|---------------------------------|-----------------------------|
| Code                     | MSL/HPT/                    | MSL/PSM/                        | MSL/DSM/                    |
| Lift. Capacity           | 2.5, 3 & 5 Ton              | 3 Ton                           | 200 - 350 Kgs               |
| Application              | Loading and Unloading Goods | Loading and Unloading Goods     | Loading and Unloading Goods |
| Wheel Material           | Nylon, PU                   | Nylon, PU                       | Nylon, PU                   |
| Lift Drive / Actuation   | Hand Operated               | Hand Operated                   | Hand Operated               |
| Fork Size                | Length - 1500 mm            | Length - 800 mm, Width - 200 mm | Length - 1500 mm            |