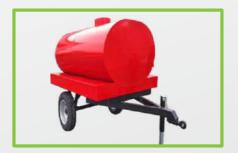

#### Water Tanker

**Water Tanker** is designed to deliver, transfer water and irrigate the roads when it is necessary. Water Tankers are made of stainless steel or galvanize material having an appropriate thickness, they can be elliptical, cylindrical or "D" shaped.

| Technical Sp   | Technical Specifications                           |             |                             |
|----------------|----------------------------------------------------|-------------|-----------------------------|
| Code           | MSL/WTK/                                           | Axle        | 1 No. Heavy Duty Rigid Axle |
| Chassis        | Tractor Trailer Mounted Or Customized              | Wheels      | 2 Nos.                      |
| Body Size      | Elliptical Shape etc.                              | Drain Valve | 1 No.                       |
| Thickness      | 2.5, 3, 5 mm Or Customized                         | Water Tab   | 4 Nos.                      |
| Sheet Material | Mild Steel IS:2062 Grade-A Or Stainless Steel etc. | Driver Type | Tractor Chassis             |
| Capacity       | 500 - 10000 Liter Or Customized                    | Colour      | As Per Customer Requirement |