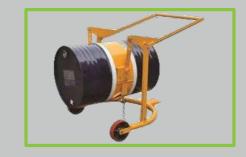

### Hydraulic Drum Truck

**Hydraulic Drum Truck** offers the ideal solution to low cost stand alone drum handling. It can effortlessly pick up the drums with hydraulic lift and maneuverability can be done with oversized rollers.

| Technical Specifications |                                 |          |                            |
|--------------------------|---------------------------------|----------|----------------------------|
| Code                     | MSL/HDT/                        | Colour   | As Per Requirement         |
| Load Capacity            | 500 - 1000 Ltrs                 | Material | Mild Steel IS:2062 Grade-A |
| Wheels                   | 3 Nos. Heavy Duty Caster Wheels |          |                            |