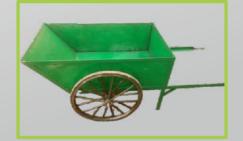

#### Wheel Barrows

Wheel barrow is a small hand-propelled vehicle with one or two wheels, designed to be pushed and guided by a single person using two handles at the rear, or by a sail to push the ancient wheel barrow by wind.

| Technical Sp | Technical Specifications                  |               |             |
|--------------|-------------------------------------------|---------------|-------------|
| Code         | MSL/WBR/                                  | Tyres         | Pneumatic   |
| Dimensions   | 1070 x 800 x 700 mm Or as per requirement | Weight        | 15 - 20 Kgs |
| Fixed Wheels | 400 mm                                    | Load Capacity | 70 - 75 Kgs |