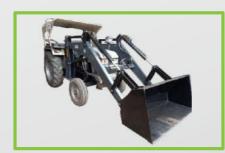

# Tractor Loader Attachment

| Technical Specifications   |          |                       |         |
|----------------------------|----------|-----------------------|---------|
| Code                       | MSL/TLA/ | Safe Weight Lift Cap. | 400 Kgs |
| Max. Operating Height (A)  | 12'      | Max. Reach At Dump    | 1'-2"   |
| Max. Pivot Height          | 10'-2"   | Reach From Tractor    | 5'-2"   |
| Max. Load Over Height      | 9'-6"    | Roll Back (Deg.)      | 42      |
| Dump Height @45 Deg.       | 8'-5"    | Dump Angle (Deg.)     | 40      |
| Bucket Lifting Cap. (Cuft) | 12.7     | Dig Depth             | 4"      |

# Salient Features

- 1. Affordable Machine

- 2. Low Maintenance Machine
  3. Rugged Structure of High Grade Steel
  4. Bucket Designed To Load More Material
  5. Load Material At Extra Height