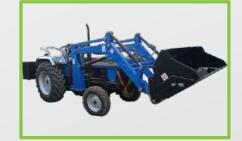

# Tractor Loader Attachment

| Technical Specifications   |          |                       |         |
|----------------------------|----------|-----------------------|---------|
| Code                       | MSL/TLA/ | Safe Weight Lift Cap. | 400 Kgs |
| Max. Operating Height (A)  | 12'      | Max. Reach At Dump    | 1'-2"   |
| Max. Pivot Height          | 10'-2"   | Reach From Tractor    | 5'-2"   |
| Max. Load Over Height      | 9'-6"    | Roll Back (Deg.)      | 42      |
| Dump Height @45 Deg.       | 8'-5"    | Dump Angle (Deg.)     | 40      |
| Bucket Lifting Cap. (Cuft) | 12.7     | Dig Depth             | 4"      |

# Salient Features

- 1. Affordable Machine

- 2. Low Maintenance Machine
  3. Rugged Structure of High Grade Steel
  4. Bucket Designed To Load More Material
  5. Load Material At Extra Height