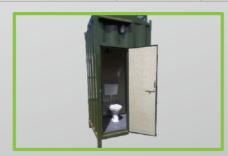

#### Portable / Mobile Toilet

The portable toilet is used in a variety of situations, for example in urban slums of developing countries, at festivals, for camping, on boats, on construction sites, and at film locations and large outdoor gatherings where there are no other facilities.

| Technical Specifications |                              |        |                       |
|--------------------------|------------------------------|--------|-----------------------|
| Code                     | MSL/MBT/                     | Shape  | Cabinet Or Customized |
| Size                     | 3' x 3.5' x 7' Or Customized | Colour | As per requirement    |
| Material                 | Mild Steel IS:2062 Grade-A   |        |                       |