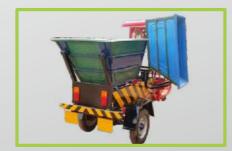

## Auto Collector / Tippers / Close Tippers

**Auto collector** is used for door to door collection of garbage and dump it in refuse collection sites. We provide high quality of open / close tippers with hydraulic lift arrangement.

| Technical Specifications |                |         |                                      |
|--------------------------|----------------|---------|--------------------------------------|
| Code                     | MSL/ACTP/      | Bottom  | 14 GMS Sheet                         |
| Capacity                 | $1.2/2/4  m^2$ | Door    | 18 GMS Sheet                         |
| Side / Top               | 16 GMS Sheet   | Endgate | Hinged type with locking arrangement |