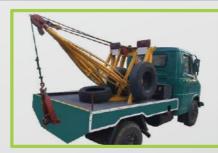

#### Recovery Vehicles

**Recovery vehicle** is one that is specially designed, built or adapted to recover broken-down vehicles. It must be fitted with a crane, winch or other lifting systems specifically designed to recover vehicles. We provide efficient towing recovery vehicle, Hydraulic recovery van, Under lift recovery vehicle, Diesel recovery truck and Ramp type recovery cranes.

| Technical Specifications (1 Ton & 2.5 Ton Hydraulic Recovery Vehicle) |                                        |                                         |
|-----------------------------------------------------------------------|----------------------------------------|-----------------------------------------|
| Code                                                                  | MSL/RCV1/                              | MSL/RCV2.5/                             |
| Body Width                                                            | 1860 mm                                | 1960 mm                                 |
| Boom                                                                  | Retracted - 2600 mm, Extended - 3750mm | Retracted - 2000 mm, Extended - 2550 mm |
| Boom Angle                                                            | 28 Degree                              | 62 Degree                               |
| Underlift Arr.                                                        | Retracted - 900 mm, Extended - 1510 mm | Retracted - 1480 mm, Extended - 2230 mm |
| Tow Capacity                                                          | 2400 Kgs                               | 2550 Kgs                                |