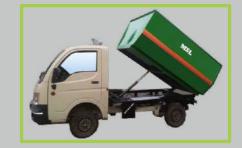

## Auto Collector / Tippers / Close Tippers

**Auto collector** is used for door to door collection of garbage and dump it in refuse collection sites. We provide high quality of open / close tippers with hydraulic lift arrangement.

| Technical Specifications |                |         |                                      |
|--------------------------|----------------|---------|--------------------------------------|
| Code                     | MSL/ACTP/      | Bottom  | 14 GMS Sheet                         |
| Capacity                 | $1.2/2/4  m^2$ | Door    | 18 GMS Sheet                         |
| Side / Top               | 16 GMS Sheet   | Endgate | Hinged type with locking arrangement |